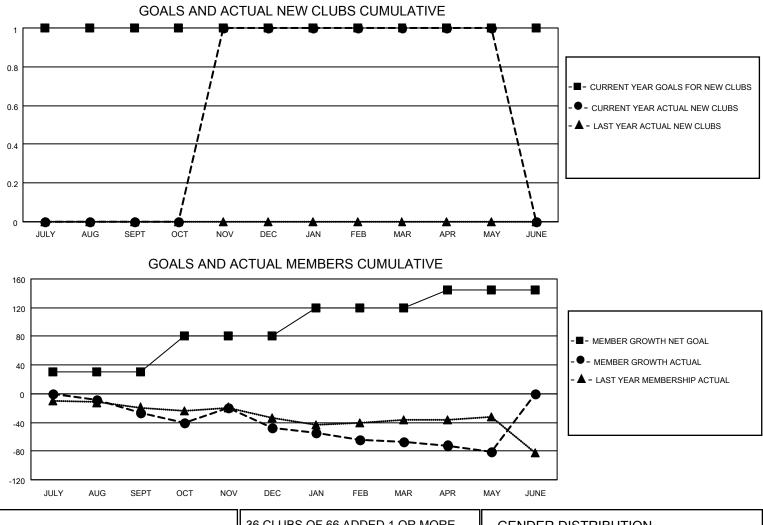

## LOCATION MINNESOTA

District 5M 2

Results as of: 5/31/2021

| Clubs                 |               |           |               | Members               |                        |                         |                                                    |  |  |
|-----------------------|---------------|-----------|---------------|-----------------------|------------------------|-------------------------|----------------------------------------------------|--|--|
| RESULTS FOR 2020-2021 |               |           |               | RESULTS FOR 2020-2021 |                        |                         |                                                    |  |  |
| QUARTER               | NEW CLUB GOAL | NEW CLUBS | DROPPED CLUBS | QUARTER MEM           | BER GROWTH NET<br>GOAL | MEMBER GROWTH<br>ACTUAL | DROPPED<br>MEMBERS ACTUAL<br>(including transfers) |  |  |
| JULY/AUG/SEPT         | 1             | 0         | 0             | JULY/AUG/SEPT         | 30                     | 23                      | 48                                                 |  |  |
| OCT/NOV/DEC           | 0             | 1         | 0             | OCT/NOV/DEC           | 50                     | 52                      | 71                                                 |  |  |
| JAN/FEB/MAR           | 0             | 0         | 0             | JAN/FEB/MAR           | 40                     | 21                      | 40                                                 |  |  |
| APR/MAY/JUNE          | 0             | 0         | 0             | APR/MAY/JUNE          | 25                     | 28                      | 41                                                 |  |  |